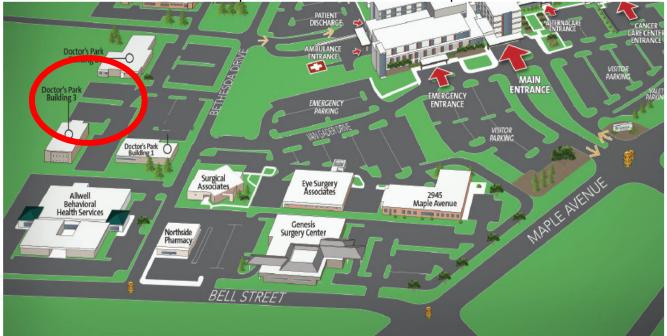

## Where to Find Us

We are located near Genesis Hospital. See the circle on the map below.

Genesis Sleep Disorders Center 840 Bethesda Drive, Building 3, Unit 1 Zanesville, Ohio (740) 454-4725